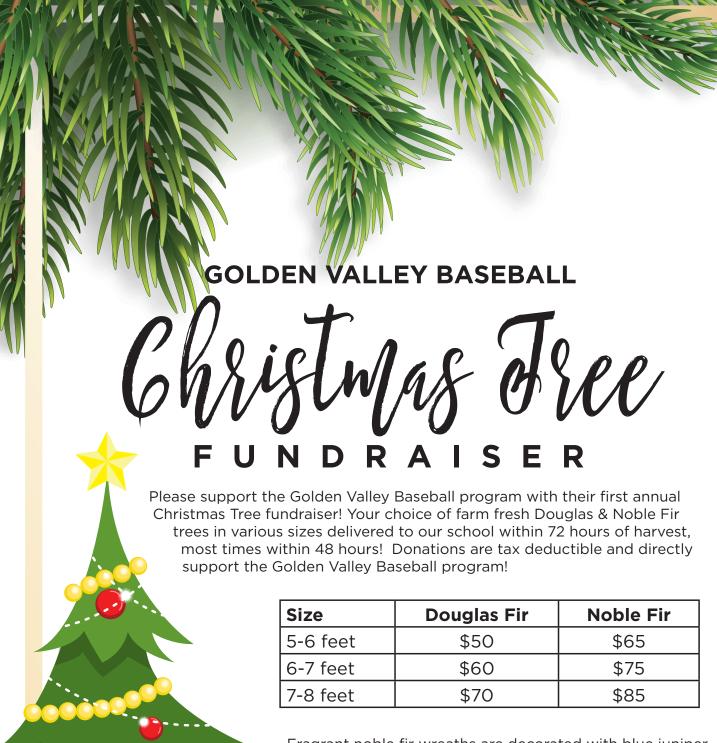

## GOLDEN VALLEY BASEBALL ANNUAL CHRISTMAS TREE FUNDRAISER 2017 CHRISTMAS TREE ORDER FORM

| Player Name:                                                                    |                                    |               |
|---------------------------------------------------------------------------------|------------------------------------|---------------|
| Sold to:                                                                        | phone:<br>city:                    |               |
| Address:                                                                        |                                    |               |
| Phone number:                                                                   |                                    |               |
| Email:                                                                          |                                    |               |
| DOUGLAS FIR:                                                                    |                                    |               |
| 5/6 ft. \$50 6/7 ft. \$60                                                       | 7/8 ft. \$70                       | TOTAL\$       |
| NOBLE FIR:                                                                      |                                    |               |
| 5/6 ft. \$65 6/7 ft. \$75                                                       | 7/8 ft. \$85                       | TOTAL\$       |
| WREATH: (finished ring is 8-10 inches lor Small-12" \$30                        | nger than ring size)Large-16" \$40 | TOTAL\$       |
| PICK UP: pick up donate                                                         | delivery (add \$20)                | TOTAL\$       |
|                                                                                 | TOTAL AN                           | MOUNT DUE: \$ |
| *Make checks out to: Grizzlies Dugout Clu  All orders and payments              |                                    |               |
| Player name:                                                                    | Sold to:                           |               |
| <b>DOUGLAS FIR</b> 5/66/77/8                                                    | NOBLE FIR5/66/7                    | 7/8           |
| WREATH: smalllarge                                                              |                                    |               |
| Total: \$                                                                       |                                    |               |
| *Please bring a blanket if tying on top of *Donated trees will be delivered to: | vehicle.                           | ng lot        |